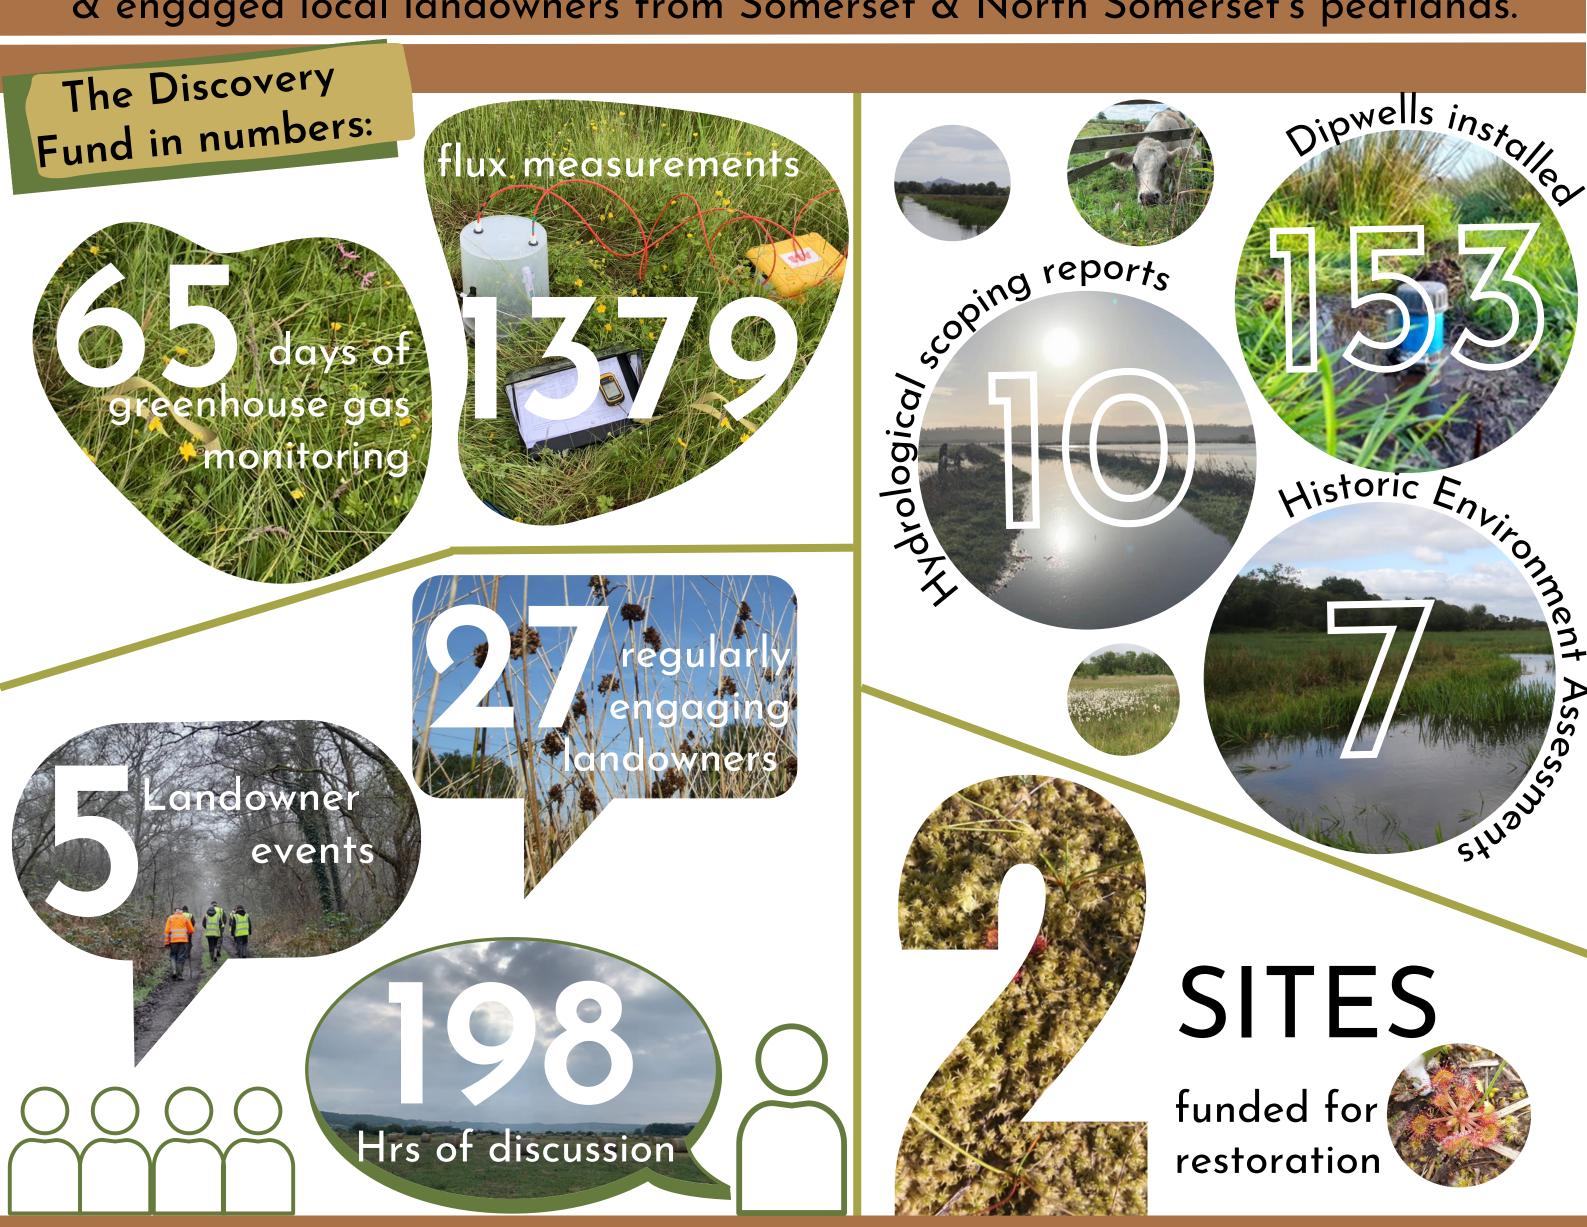

## NATURE FOR CLIMATE PEATLAND GRANT SCHEME DISCOVERY FUND: SOMERSET & NORTH SOMERSET LEVELS AND MOORS

From March '22 to March '23 the Somerset Peatland Partnership have, under the Discovery Fund investigated the hydrology, history, & greenhouse gas emissions, & engaged local landowners from Somerset & North Somerset's peatlands.